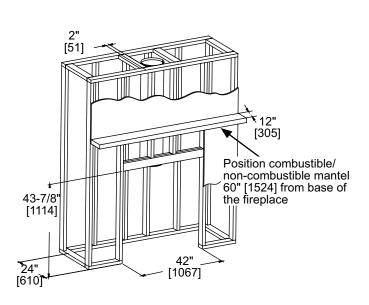

d-burning fireplace

# **Exceptional Value** *Proven Dependability*

Enjoy intense, efficient fires in any environment. This wood-burning powerhouse exceeds the strictest environmental standards in the nation. Proven technology delivers precision start-up and air control for clean, consistent burns and extended performance. Sit back, relax and let the Constitution blaze.

Front

25

37' 40

Top

12-1/2"

23-1/8"

## Features

• 51,000 BTUs-heats 1,000 to 2,600 sq. ft. 1

.....

43-13/16"

40-5/16

- 2.7 cu. ft. interior capacity / 24" maximum log length
- Up to 10 hours of burn time from each load of wood
- Dual 140 CFM fans

### Options

- Fire screen
- Heat distribution kit
- Hearth extension <sup>2</sup>
- Lintel bar



Above & Cover: Constitution shown standard

## Framing Dimensions



## Available From

11-1/8"

6-1/2"



A brand of Hearth & Home Technologies Inc.

1915 West Saunders Street Mt. Pleasant, Iowa 52641 800-927-6841 | heatilator.com

facebook.com/Heatilator

E twitter.com/Heatilator

youtube.com/HeatilatorFireplaces

#### Limited Lifetime Warranty<sup>3</sup>

The strongest in the industry, Heatilator provides a limited lifetime warranty on wood-burning products of the most important aspects: firebox and heat exchanger.

<sup>1</sup> See your local authorized Heatilator dealer for help in determining the product that best suits your heating needs based on climate and home efficiency.

<sup>2</sup> Required for installation

<sup>3</sup> For full warranty details go to heatilator.com.

The information provided in this literature is for planning purposes onl